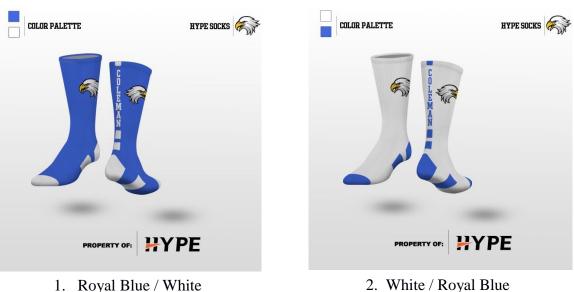

2. White / Royal Blue

## **\*\* \$15 Per Pair \*\***

\*All socks will have the Logos and designs as shown on the socks above

| Sock Order: |      |      |       | Shoe Size (Please Circle) |       |       |        |         |
|-------------|------|------|-------|---------------------------|-------|-------|--------|---------|
| 1           | QTY: | x \$ | _= \$ |                           | Y:4-5 | S:6-8 | M:8-10 | L:10-12 |
| 2           | QTY: | x \$ | _= \$ |                           | Y:4-5 | S:6-8 | M:8-10 | L:10-12 |